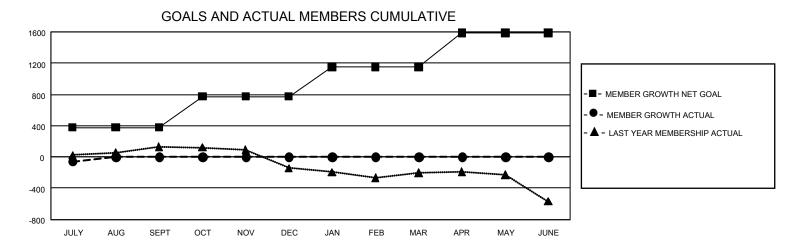

## GMT Constitutional Area 1, Group E

REPORT DOES NOT INCLUDE CLUBS IN UNDISTRICTED AREAS.

| Clubs                 |               |           |               | Members               |                           |                         |                                                    |
|-----------------------|---------------|-----------|---------------|-----------------------|---------------------------|-------------------------|----------------------------------------------------|
| RESULTS FOR 2022-2023 |               |           |               | RESULTS FOR 2022-2023 |                           |                         |                                                    |
| QUARTER               | NEW CLUB GOAL | NEW CLUBS | DROPPED CLUBS | QUARTER M             | IEMBER GROWTH NET<br>GOAL | MEMBER GROWTH<br>ACTUAL | DROPPED MEMBERS<br>ACTUAL (including<br>transfers) |
| JULY/AUG/SEPT         | 12            | 0         | 1             | JULY/AUG/SEP          | T 378                     | 238                     | 250                                                |
| OCT/NOV/DEC           | 21            | 0         | 0             | OCT/NOV/DEC           | 397                       | 0                       | 0                                                  |
| JAN/FEB/MAR           | 21            | 0         | 0             | JAN/FEB/MAR           | 375                       | 0                       | 0                                                  |
| APR/MAY/JUNE          | 33            | 0         | 0             | APR/MAY/JUNE          | 435                       | 0                       | 0                                                  |