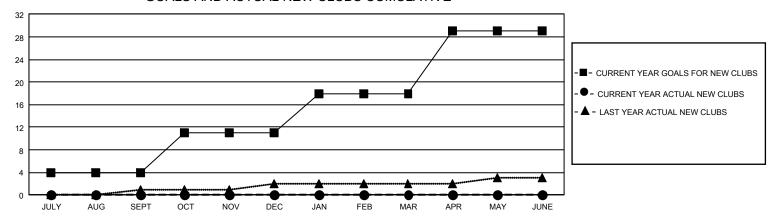

## GMT Constitutional Area 1, Group E

REPORT DOES NOT INCLUDE CLUBS IN UNDISTRICTED AREAS.

| Clubs                 |               |           |               | Members               |                           |                         |                                                    |
|-----------------------|---------------|-----------|---------------|-----------------------|---------------------------|-------------------------|----------------------------------------------------|
| RESULTS FOR 2022-2023 |               |           |               | RESULTS FOR 2022-2023 |                           |                         |                                                    |
| QUARTER               | NEW CLUB GOAL | NEW CLUBS | DROPPED CLUBS | QUARTER M             | IEMBER GROWTH NET<br>GOAL | MEMBER GROWTH<br>ACTUAL | DROPPED MEMBERS<br>ACTUAL (including<br>transfers) |
| JULY/AUG/SEPT         | 12            | 0         | 1             | JULY/AUG/SEP          | T 378                     | 238                     | 250                                                |
| OCT/NOV/DEC           | 21            | 0         | 0             | OCT/NOV/DEC           | 397                       | 0                       | 0                                                  |
| JAN/FEB/MAR           | 21            | 0         | 0             | JAN/FEB/MAR           | 375                       | 0                       | 0                                                  |
| APR/MAY/JUNE          | 33            | 0         | 0             | APR/MAY/JUNE          | 435                       | 0                       | 0                                                  |